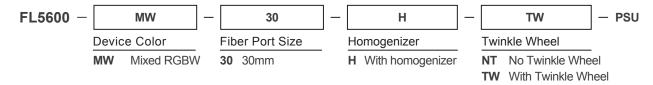

# FL5600 LED Fiberoptic Illuminator With Twinkle Wheel

# **PART NUMBER**



# **SPECIFICATIONS**

## **FEATURES**

UL Listed for Wet locations Stand-alone operable Manual, 0-10V and DMX controllable Mixed Color

#### **ELECTRICAL**

Input Voltage: 24V DC

Power Consumption: 120W Max

## **OPERATING ENVIRONMENT**

Ingress Protection: IP65 Exposure: Outdoor

Operating Temperature: 0° to 40°C Storage Temperature: -40° to 70°C

Airflow: 36 cfm Acoustic Noise: 33 dBA

## **MECHANICAL**

Material/Finish:

Black anodized aluminum, black iron plate

Weight: 9 lbs

Dimensions: 11.1" x 8.5" x 4.4" DC input cord length: 6 ft

### **MOUNTING**

OK to mount in any orientation

Best orientation is with exhaust vent facing up

Keep vents free from obstruction