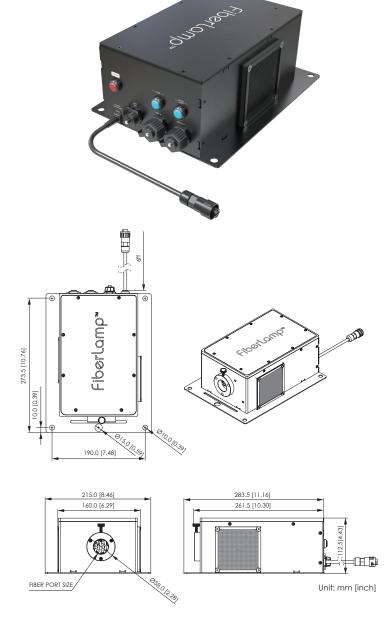

## **MECHANICAL**

Material/Finish:

Black anodized aluminum, black iron plate

Weight: 9 lbs

Dimensions: 11.1" x 8.5" x 4.4" DC input cord length: 6 ft

### **MOUNTING**

OK to mount in any orientation

Best orientation is with exhaust vent facing up

Keep vents free from obstruction