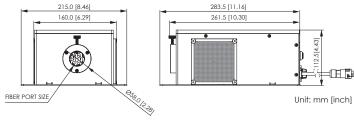

#### **MECHANICAL**

Material/Finish: Black anodized aluminum, black iron plate Weight: 9 lbs Dimensions: 11.1" x 8.5" x 4.4" DC input cord length: 6 ft