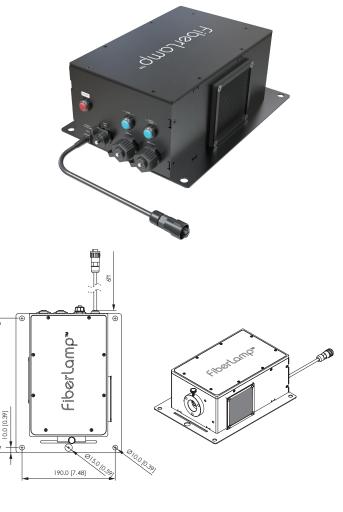

#### **MECHANICAL**

Material/Finish: Black anodized aluminum, black iron plate Weight: 9 lbs Dimensions: 11.1" x 8.5" x 4.4" DC input cord length: 6 ft

## MOUNTING

OK to mount in any orientation Best orientation is with exhaust vent facing up Keep vents free from obstruction

061825A

001010.

FiberLamp.com

1689 Regatta Blvd, Richmond, CA 94804 t 510.620.5155 cielux@cielux.com