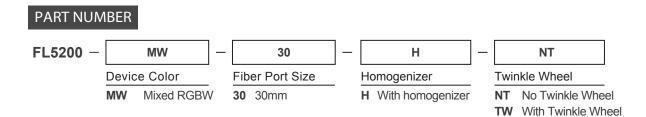

# FL5200 LED Fiberoptic Illuminator No Twinkle Wheel



## SPECIFICATIONS

## FEATURES

UL Listed Stand-alone operable Manual, 0-10V and DMX controllable Mixed Color

ELECTRICAL

Input Voltage: 100V-240V AC Power Consumption: 120W Max

## **OPERATING ENVIRONMENT**

Ingress Protection: IP20 Exposure: Dry location Operating Temperature: 0° to 40°C Storage Temperature: -40° to 70°C Airflow: 36 cfm Acoustic Noise: 31 dBA

#### **MECHANICAL**

Material/Finish: Black iron plate Weight: 8.4 lbs Dimensions: 11.8" x 5.3" x 4.3" AC input connector: IEC 60320 C14

#### MOUNTING

OK to mount in any orientation Best orientation is with exhaust vent facing up Keep vents free from obstruction





Unit: mm [inch]

#### 061825A

FiberLamp.com

1689 Regatta Blvd, Richmond, CA 94804 t 510.620.5155 cielux@cielux.com