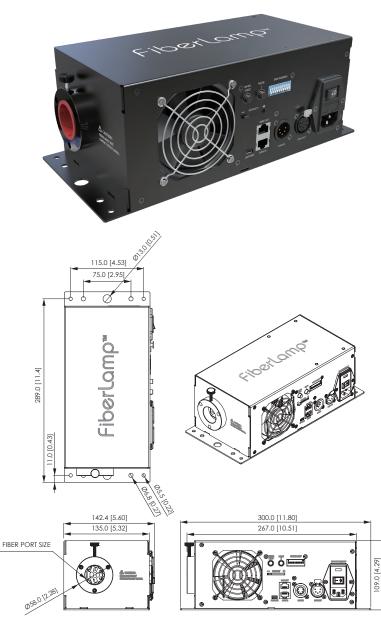

#### **MECHANICAL**

Material/Finish: Black iron plate Weight: 8.4 lbs Dimensions: 11.8" x 5.3" x 4.3" AC input connector: IEC 60320 C14

#### MOUNTING

OK to mount in any orientation Best orientation is with exhaust vent facing up Keep vents free from obstruction

Unit: mm [inch]